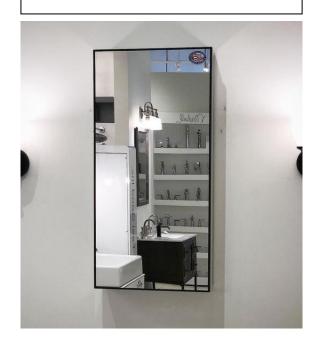

## **MEDICINE CABINET**

MODEL#: MET 1530-1D (1) N

# **METALIKA NARROW COLLECTION**

## **FEATURES:**

- ONE 15X30" FULLY MIRRORED DOOR.
- 1/4" WIDE FRAME.
- DOOR CAN BE MOUNTED LEFT OR RIGHT (FIELD REVERSIBLE).
- THREE ADJUSTABLE 3/8" THICK HIGH POLISHED GLASS SHELVES.
- **INFINITELY ADJUSTABLE** SHELVING WITH LOCKDOWN MECHANISM (NO HOLES IN CABINET).
- 165-DEGREE PROPRIETARY SOFT CLOSE HEAVY DUTY HINGES.
- FULL GASKET BEHIND DOOR.
- HIGH RESOLUTION SILVER PLATE GLASS MIRRORS FRONT, BACK OF DOOR AND BACK WALL.
- BACK WALL MIRROR FULLY SEALED.
- PACKED IN FOUR WALL (FOLDED DOUBLE WALL) CORRUGATION.
- SHIPPED FULLY ASSEMBLED.